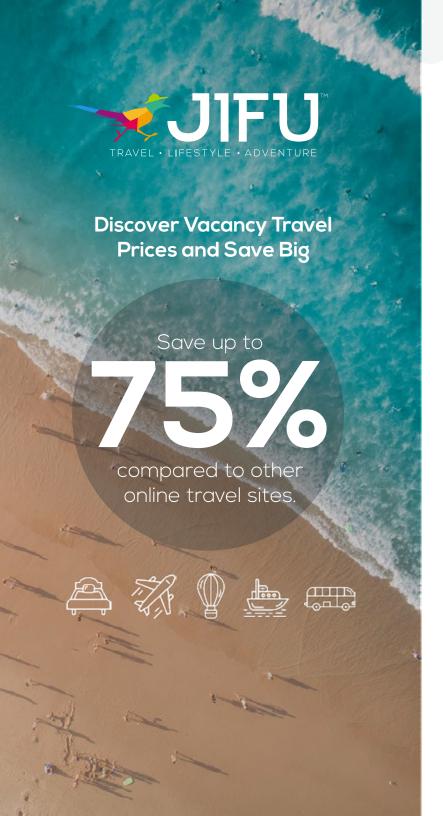

# Stop Paying Too Much For Travel.

Discover the secret to travel deals.

### So how does JIFU work?

- O How does it work?
- A Unsold inventory hurts the bottom line. Empty seats, unsold rooms and unrented cars must be sold, even if it's at prices way below retail.

Travel providers secretly share their unsold or remnant inventory to online travel providers such as Expedia, Travelocity and yes, JIFU.

- So how can JIFU offer average discounts of 33-44% average savings on hotels compared to the big name websites?
- A It's simple, we all get access to hotels, condos, excursions, activities, cruises, and rental cars from the same place at the same prices.

To make a profit and pay for advertising, other "discount" travel sites mark the prices up. At JIFU, we take those savings and pass them directly on to you, our members.

- If JIFU doesn't mark up the prices like the other sites, how does JIFU and it's Member Affiliates make money?
- A Instead of marking your prices way up like the other sites, JIFU is a month-to-month membership with prices as low as \$25 for unlimited travel benefits and full access to hotels, condominiums, theme parks, excursions, rental cars, cruises and more.