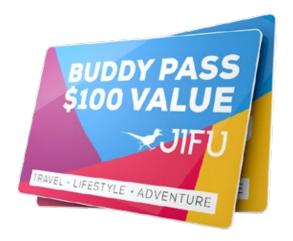

### What's the catch?

**There isn't one.** Try a limited membership for **FREE!** Upgrade to a full membership with no crazy contracts. Cancel at any time. Really, cancel at any time!

JIFU Buddy Passes ROCK! Get half the savings of a Member for nothing, zero, zilch, free. With a value of \$100, Buddy Passes give you savings on hotels of 16-22% average over other popular travel sites.