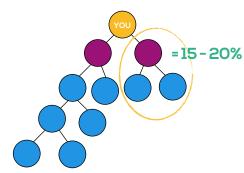

# **Build a Team and Earn Big**

JIFU rewards the entrepreneurs who help others succeed. JIFU offers two ways for you to make money by building a team: 4X Level Bonus and Team Building Commissions. 4X Level Bonus is paid on your enrollment tree and pays out 10% of the monthly fees of your first four levels. The Team Building Commission pays out 15-20% of your Pay Line and has the potential to pay thousands of levels deep and up to \$250,000 per week.

#### **TEAM TREE**