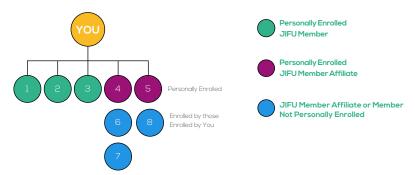

#### **TEAM TREE**

#### **ENROLLMENT TREE**

**Get Your Match** 

It pays to find motivated travellers. When your personally enrolled Member Affiliates earn TBC, you get a Matching Bonus on their TBC. You even get a match on their enrollees for up to 10 Affiliate levels.

#### **BENEFITS\*:**

 Earn a 20% Matching Commission (MC) on Personal Enrollee's TBC

If your personally enrolled Member Affiliate earns \$1,000 on TBC, your MC will be \$200

| 1: | 8        | 20  |
|----|----------|-----|
| 2: | 2        | 15% |
| 3: | <u>S</u> | 10% |
| 4: | 2        | 5%  |
| 5: | <b>Q</b> | 5%  |
| 6: |          | 1%  |
| 7: | 2        | 1%  |
| 8: |          | 1%  |
| 9: | 2        | 1%  |